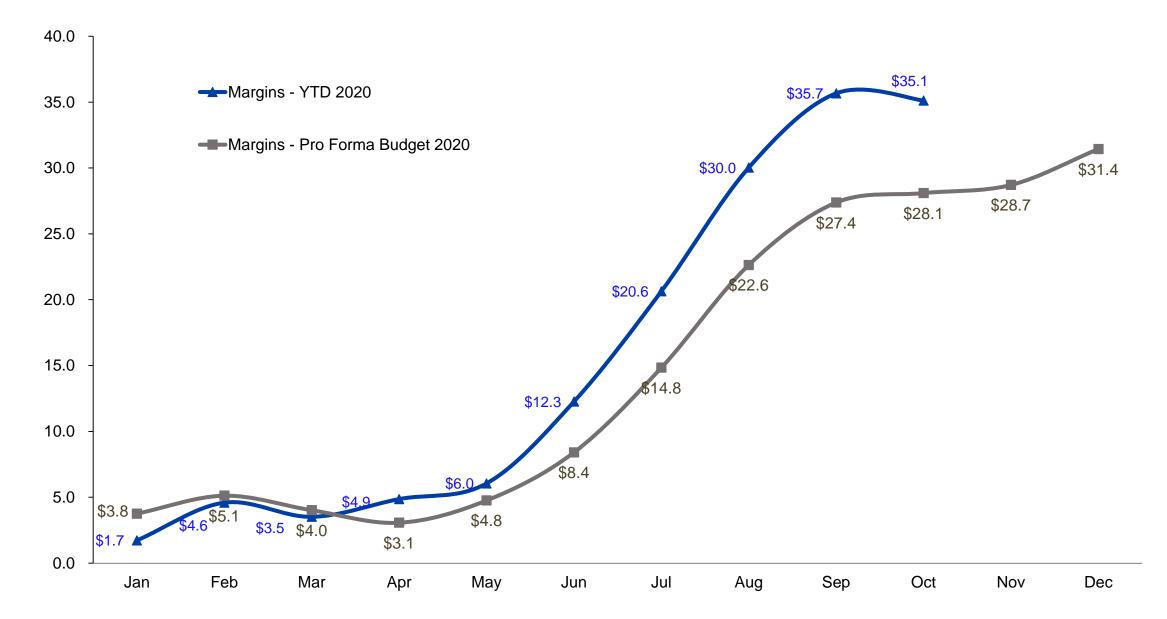

12,0433,611973340,8402,0693,920977341,7619213,598978343,2231,4623,278978 | Accounts*Net IncreaseApplicationsTime of UseInterconnect331,5101,8082,2859523,942332,2617512,3369584,037334,2111,9502,6089634,091335,7921,5812,4389594,188336,7289362,7389654,266338,7712,0433,6119734,357340,8402,0693,9209774,443341,7619213,5989734,563343,2231,4623,2789784,680 | Accounts*Net IncreaseApplicationsTime of UseInterconnectRider331,5101,8082,2859523,942601332,2617512,3369584,037606334,2111,9502,6089634,091612335,7921,5812,4389594,188618336,7289362,7389654,266623338,7712,0433,6119734,357633340,8402,0693,9209774,443638341,7619213,5989734,563644343,2231,4623,2789784,680653 |

\* Active Accounts are meters and lights only.



## Gross Margins by Month (in millions)



## Net Margins Year to Date (in millions)



### **Cost of Service** (in millions) YTD Actual vs Budget through October 2020



# Capital Improvement Plan Spend

|                  |                                                                         |    | VTD            | VTD               |    |                       |    |              |
|------------------|-------------------------------------------------------------------------|----|----------------|-------------------|----|-----------------------|----|--------------|
| RUS 740C         | Construction Code & Description                                         |    | YTD<br>Actuals | YTD<br>Budget     | (0 | Over)/Under<br>Budget | Fo | recast Spend |
| 1007400          |                                                                         |    | / lotudio      | Badgot