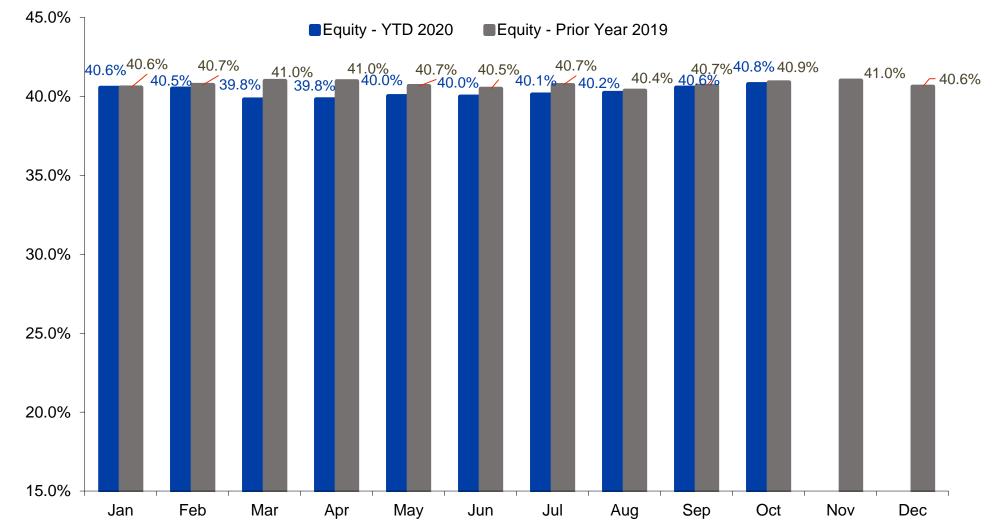

# Equity as a Percentage of Assets Actual vs Prior Year

Annual Target Equity Range 32% to 45%