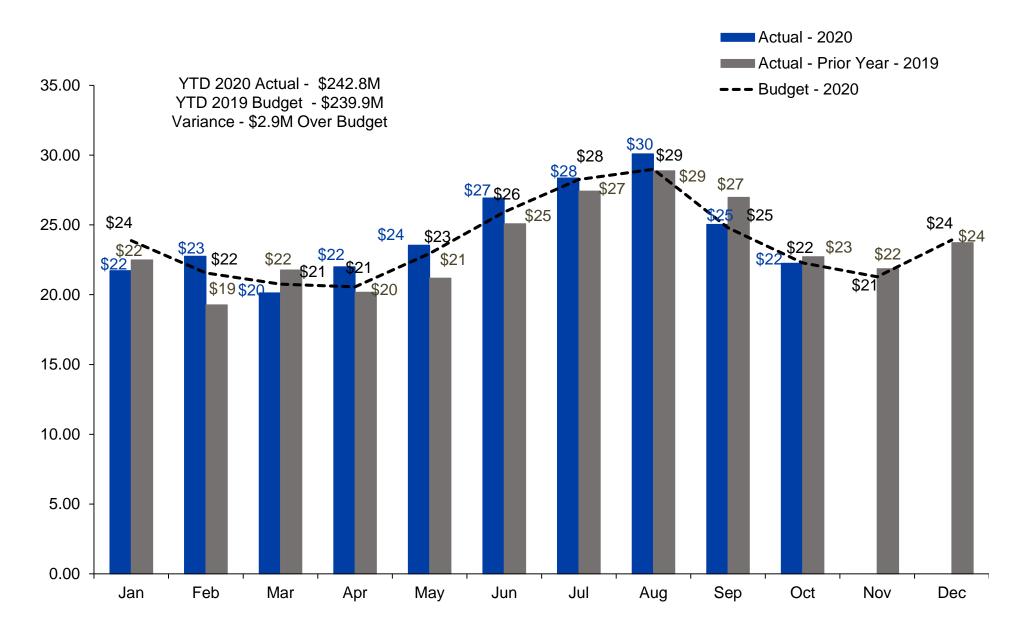

3335,7921,5812,438959336,7289362,738965338,7712,0433,611973340,8402,0693,920977341,7619213,598978343,2231,4623,278978 | Accounts*Net IncreaseApplicationsTime of UseInterconnect331,5101,8082,2859523,942332,2617512,3369584,037334,2111,9502,6089634,091335,7921,5812,4389594,188336,7289362,7389654,266338,7712,0433,6119734,357340,8402,0693,9209774,443341,7619213,5989734,563343,2231,4623,2789784,680 | Accounts*Net IncreaseApplicationsTime of UseInterconnectRider331,5101,8082,2859523,942601332,2617512,3369584,037606334,2111,9502,6089634,091612335,7921,5812,4389594,188618336,7289362,7389654,266623338,7712,0433,6119734,357633340,8402,0693,9209774,443638341,7619213,5989734,563644343,2231,4623,2789784,680653 |

\* Active Accounts are meters and lights only.



## Gross Margins by Month (in millions)



## Net Margins Year to Date (in millions)



### **Cost of Service** (in millions) YTD Actual vs Budget through October 2020



# Capital Improvement Plan Spend

|                  |                                                                         |    | VTD            | VTD               |    |                       |    |              |
|------------------|-------------------------------------------------------------------------|----|----------------|-------------------|----|-----------------------|----|--------------|
| RUS 740C         | Construction Code & Description                                         |    | YTD<br>Actuals | YTD<br>Budget     | (0 | Over)/Under<br>Budget | Fo | recast Spend |
| 1007400          |