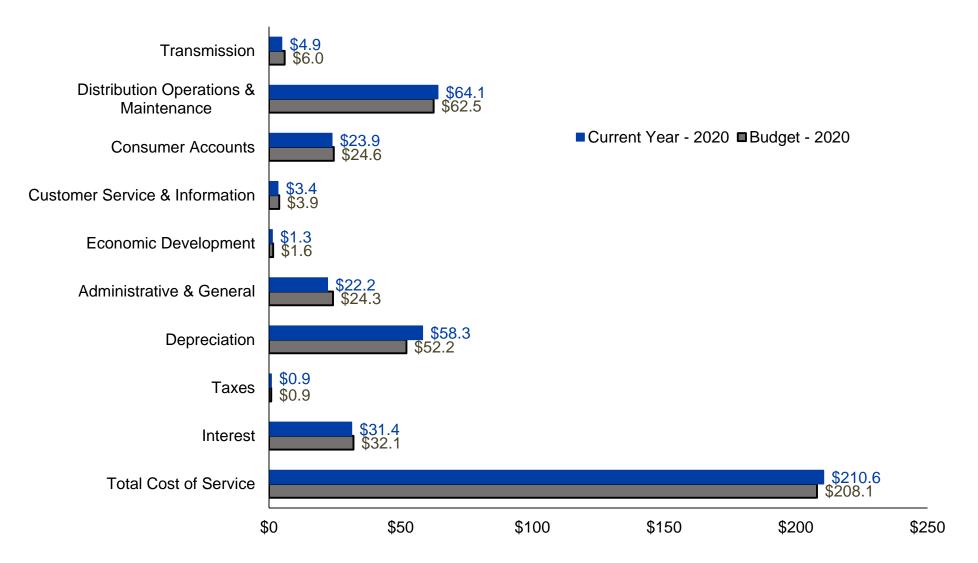

*Net IncreaseApplicationsTime of UseInterconnect331,5101,8082,2859523,942332,2617512,3369584,037334,2111,9502,6089634,091335,7921,5812,4389594,188336,7289362,7389654,266338,7712,0433,6119734,357340,8402,0693,9209774,443341,7619213,5989734,563343,2231,4623,2789784,680 | Accounts*Net IncreaseApplicationsTime of UseInterconnectRider331,5101,8082,2859523,942601332,2617512,3369584,037606334,2111,9502,6089634,091612335,7921,5812,4389594,188618336,7289362,7389654,266623338,7712,0433,6119734,357633340,8402,0693,9209774,443638341,7619213,5989734,563644343,2231,4623,2789784,680653 |

\* Active Accounts are meters and lights only.



## Gross Margins by Month (in millions)



## Net Margins Year to Date (in millions)



### **Cost of Service** (in millions) YTD Actual vs Budget through October 2020



# Capital Improvement Plan Spend

|                  |                                                                         |    | VTD            | VTD               |    |                       |    |              |
|------------------|-------------------------------------------------------------------------|----|----------------|-------------------|----|-----------------------|----|--------------|
| RUS 740C         | Construction Code & Description                                         |    | YTD<br>Actuals | YTD<br>Budget     | (0 | Over)/Under<br>Budget | Fo | recast Spend |
| 1007400          |                                                                         |    | / lotudio      | Badgot            |    | Badgot                |    |              |
| Distributio      |