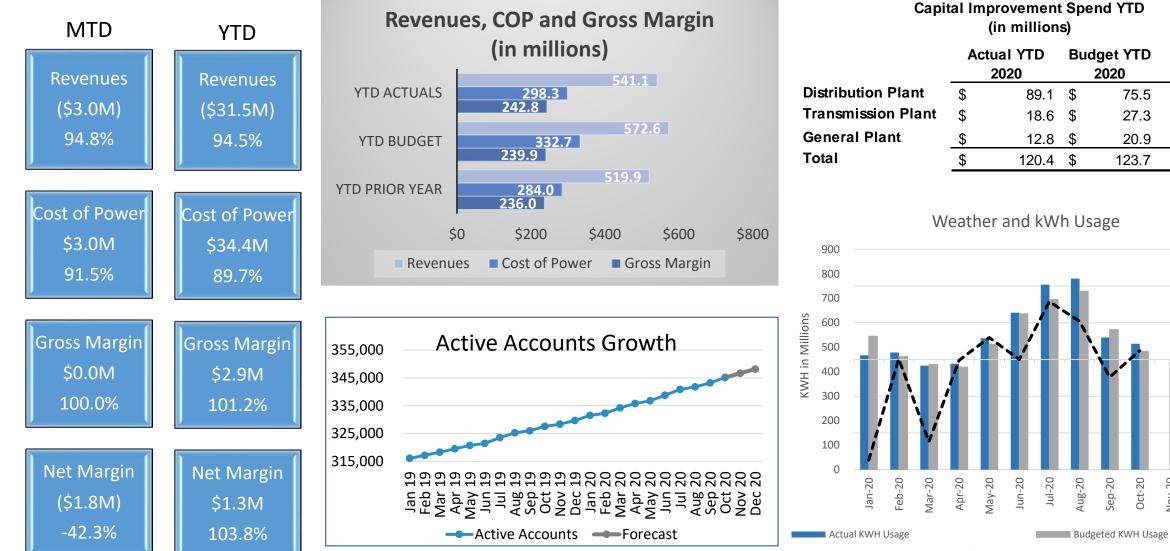

## Finance at a Glance – October 2020

#### Variance to Budget

**Capital Improvement Spend YTD** 

|                  | A  | ctual YTD<br>2020 | Βι | udget YTD<br>2020 | Percent of<br>Budget |  |  |
|------------------|----|-------------------|----|-------------------|----------------------|--|--|
| stribution Plant | \$ | 89.1              | \$ | 75.5              | 118.0%               |  |  |
| ansmission Plant | \$ | 18.6              | \$ | 27.3              | 68.0%                |  |  |
| eneral Plant     | \$ | 12.8              | \$ | 20.9              | 61.2%                |  |  |
| otal             | \$ | 120.4             | \$ | 123.7             | 97.3%                |  |  |

# Growth Statistics by Month 2020

| Active    |                                                                                                              |                                                                                                                             |                                                                                                                                                                                      |                                                                                                                                                                                                                            | Renewable                                                                                                                                                                                                                                                                           | Со-ор                                                                                                                                                                                                                                                                                                               |
|-----------|--------------------------------------------------------------------------------------------------------------|-----------------------------------------------------------------------------------------------------------------------------|--------------------------------------------------------------------------------------------------------------------------------------------------------------------------------------|----------------------------------------------------------------------------------------------------------------------------------------------------------------------------------------------------------------------------|-------------------------------------------------------------------------------------------------------------------------------------------------------------------------------------------------------------------------------------------------------------------------------------|---------------------------------------------------------------------------------------------------------------------------------------------------------------------------------------------------------------------------------------------------------------------------------------------------------------------|
| Accounts* | Net Increase                                                                                                 | Applications                                                                                                                | Time of Use                                                                                                                                                                          | Interconnect                                                                                                                                                                                                               | Rider                                                                                                                                                                                                                                                                               | Solar                                                                                                                                                                                                                                                                                                               |
| 331,510   | 1,808                                                                                                        | 2,285                                                                                                                       | 952                                                                                                                                                                                  | 3,942                                                                                                                                                                                                                      | 601                                                                                                                                                                                                                                                                                 | 1,324                                                                                                                                                                                                                                                                                                               |
| 332,261   | 751                                                                                                          | 2,336                                                                                                                       | 958                                                                                                                                                                                  | 4,037                                                                                                                                                                                                                      | 606                                                                                                                                                                                                                                                                                 | 1,319                                                                                                                                                                                                                                                                                                               |
| 334,211   | 1,950                                                                                                        | 2,608                                                                                                                       | 963                                                                                                                                                                                  | 4,091                                                                                                                                                                                                                      | 612                                                                                                                                                                                                                                                                                 | 1,311                                                                                                                                                                                                                                                                                                               |
| 335,792   | 1,581                                                                                                        | 2,438                                                                                                                       | 959                                                                                                                                                                                  | 4,188                                                                                                                                                                                                                      | 618                                                                                                                                                                                                                                                                                 | 1,303                                                                                                                                                                                                                                                                                                               |
| 336,728   | 936                                                                                                          | 2,738                                                                                                                       | 965                                                                                                                                                                                  | 4,266                                                                                                                                                                                                                      | 623                                                                                                                                                                                                                                                                                 | 1,298                                                                                                                                                                                                                                                                                                               |
| 338,771   | 2,043                                                                                                        | 3,611                                                                                                                       | 973                                                                                                                                                                                  | 4,357                                                                                                                                                                                                                      | 633                                                                                                                                                                                                                                                                                 | 1,290                                                                                                                                                                                                                                                                                                               |
| 340,840   | 2,069                                                                                                        | 3,920                                                                                                                       | 977                                                                                                                                                                                  | 4,443                                                                                                                                                                                                                      | 638                                                                                                                                                                                                                                                                                 | 1,282                                                                                                                                                                                                                                                                                                               |
| 341,761   | 921                                                                                                          | 3,598                                                                                                                       | 973                                                                                                                                                                                  | 4,563                                                                                                                                                                                                                      | 644                                                                                                                                                                                                                                                                                 | 1,274                                                                                                                                                                                                                                                                                                               |
| 343,223   | 1,462                                                                                                        | 3,278                                                                                                                       | 978                                                                                                                                                                                  | 4,680                                                                                                                                                                                                                      | 653                                                                                                                                                                                                                                                                                 | 1,267                                                                                                                                                                                                                                                                                                               |
| 345,152   | 1,929                                                                                                        | 3,137                                                                                                                       | 979                                                                                                                                                                                  | 4,844                                                                                                                                                                                                                      | 664                                                                                                                                                                                                                                                                                 | 1,255                                                                                                                                                                                                                                                                                                               |
|           |                                                                                                              |                                                                                                                             |                                                                                                                                                                                      |                                                                                                                                                                                                                            |                                                                                                                                                                                                                                                                                     |                                                                                                                                                                                                                                                                                                                     |
|           | Accounts*<br>331,510<br>332,261<br>334,211<br>335,792<br>336,728<br>338,771<br>340,840<br>341,761<br>343,223 | Accounts*Net Increase331,5101,808332,261751334,2111,950335,7921,581336,728936338,7712,043340,8402,069341,761921343,2231,462 | Accounts*Net IncreaseApplications331,5101,8082,285332,2617512,336334,2111,9502,608335,7921,5812,438336,7289362,738338,7712,0433,611340,8402,0693,920341,7619213,598343,2231,4623,278 | Accounts*Net IncreaseApplicationsTime of Use331,5101,8082,285952332,2617512,336958334,2111,9502,608963335,7921,5812,438959336,7289362,738965338,7712,0433,611973340,8402,0693,920977341,7619213,598978343,2231,4623,278978 | Accounts*Net IncreaseApplicationsTime of UseInterconnect331,5101,8082,2859523,942332,2617512,3369584,037334,2111,9502,6089634,091335,7921,5812,4389594,188336,7289362,7389654,266338,7712,0433,6119734,357340,8402,0693,9209774,443341,7619213,5989734,563343,2231,4623,2789784,680 | Accounts*Net IncreaseApplicationsTime of UseInterconnectRider331,5101,8082,2859523,942601332,2617512,3369584,037606334,2111,9502,6089634,091612335,7921,5812,4389594,188618336,7289362,7389654,266623338,7712,0433,6119734,357633340,8402,0693,9209774,443638341,7619213,5989734,563644343,2231,4623,2789784,680653 |

\* Active Accounts are meters and lights only.

## Gross Margins by Month (in millions)

## Net Margins Year to Date (in millions)

### **Cost of Service** (in millions) YTD Actual vs Budget through October 2020