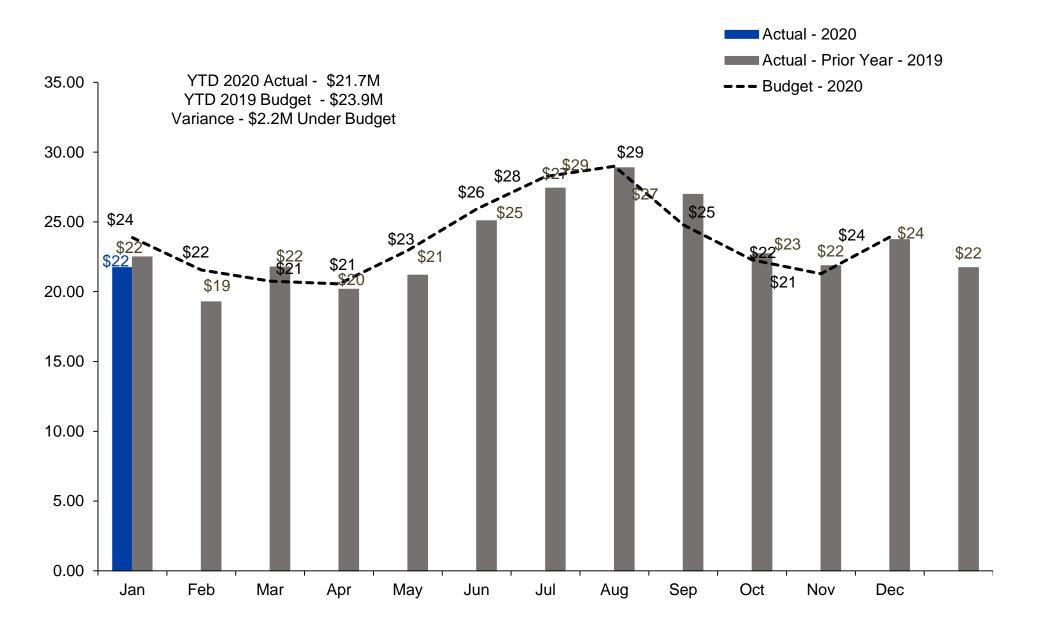

|                 |             |              |           |       |
| ep 2020 |               |                  |                 |             |              |           |       |
| ct 2020 |               |                  |                 |             |              |           |       |
| ov 2020 |               |                  |                 |             |              |           |       |
| ec 2020 |               |                  |                 |             |              |           |       |
|         |               |                  |                 |             |              |           |       |
| *       | Active Accoun | its are meters a | and lights only |             |              |           |       |





### Gross Margins by Month (in millions)



#### Net Margins Year to Date (in millions)



#### Cost of Service (in millions) YTD Actual vs Budget through January 2020



# Summary of Plant Additions, Work in Progress (WIP) 2020

\$ 5,614,717 \$

5,614,717

| Asset Additions by GL Account & Period with Life         | <u>Jan 2020</u>                 | YTD Total   |
|----------------------------------------------------------|---------------------------------|-------------|
| 353.10 TP-Station Equipment (Life 45 Yrs)                | 676,437                         | 676,437     |
| 361.10 DP-Structures & Improvement (Life 60 Yrs)         | 588,276                         | 588,276     |
| 362.10 DP-Station Equipment (Life 40 Yrs)                | 5,245,835                       | 5,245,835   |
| 364.10 DP-Poles; Towers & Fixtures (L