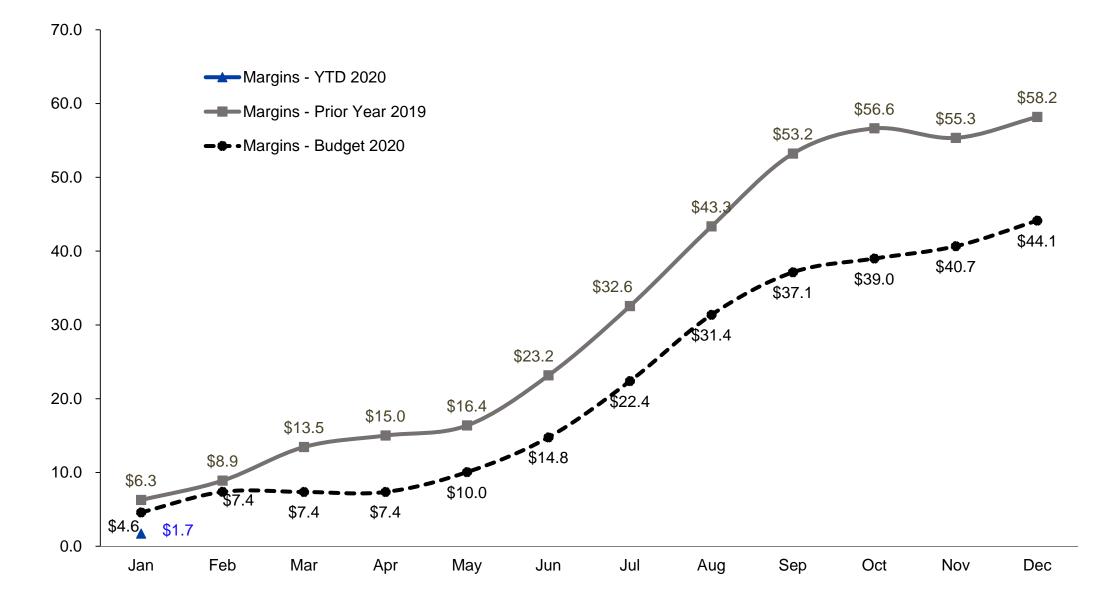

### Gross Margins by Month (in millions)

#### Net Margins Year to Date (in millions)