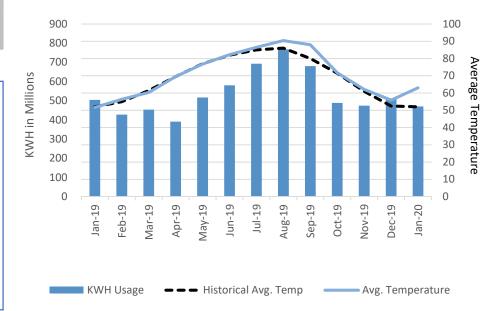

#### January 2020 Financial Presentation to the Board

Freddy Wolff | Controller

## Finance at a Glance – January 2020

#### **Percent of Budgeted**



#### Asset Additions, Work In Progress (in millions)

|                           | Ac | tual YTD | В  | udget YTD | Percent of |
|---------------------------|----|----------|----|-----------|------------|
|                           |    | 2020     |    | 2020      | Budget     |
| Transmission Plant        | \$ | 0.1      | \$ | 2.6       | 3.8%       |
| <b>Distribution Plant</b> | \$ | 5.4      | \$ | 8.5       | 63.5%      |
| General Plant             | \$ | 0.1      | \$ | 2.0       | 5.0%       |
| Total                     | \$ | 5.6      | \$ | 13.1      | 42.7%      |

#### Weather and kWh Usage



## Growth Statistics by Month 2020



|         | Active        |                  |                 |             |              | Renewable | Со-ор |
|---------|---------------|------------------|-----------------|-------------|--------------|-----------|-------|
|         | Accounts*     | Net Increase     | Applications    | Time of Use | Interconnect | Rider     | Solar |
| an 2020 | 331,510       | 1,808            | 2,285           | 952         | 3,942        | 601       | 1,324 |
| eb 2020 |               |                  |                 |             |              |           |       |
| ar 2020 |               |                  |                 |             |              |           |       |
| pr 2020 |               |                  |                 |