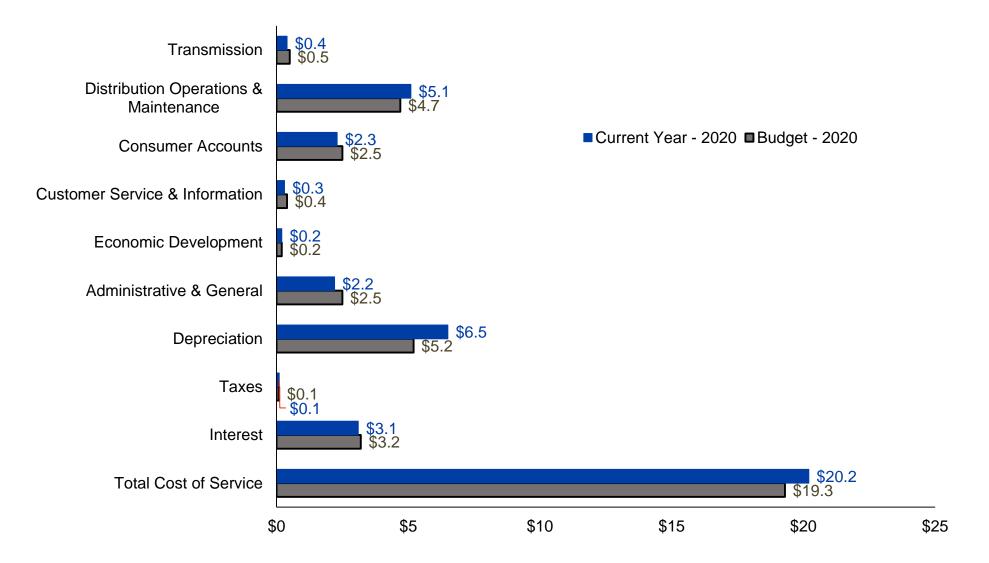

|             |              |           |       |
| ct 2020 |               |                  |                 |             |              |           |       |
| ov 2020 |               |                  |                 |             |              |           |       |
| ec 2020 |               |                  |                 |             |              |           |       |
|         |               |                  |                 |             |              |           |       |
| *       | Active Accoun | its are meters a | and lights only |             |              |           |       |





### Gross Margins by Month (in millions)



#### Net Margins Year to Date (in millions)



#### Cost of Service (in millions) YTD Actual vs Budget through January 2020



# Summary of Plant Additions, Work in Progress (WIP) 2020

\$ 5,614,717 \$

5,614,717

| Asset Additions by GL Account & Period with Life         | <u>Jan 2020</u>                 | YTD Total   |
|----------------------------------------------------------|---------------------------------|-------------|
| 353.10 TP-Station Equipment (Life 45 Yrs)                | 676,437                         | 676,437     |
| 361.10 DP-Structures & Improvement (Life 60 Yrs)         | 588,276                         | 588,276     |
| 362.10 DP-Station Equipment (Life 40 Yrs)                | 5,245,835                       | 5,245,835   |
| 364.10 DP-Poles; Towers & Fixtures (Life 40 Yrs)         | 910,306                         | 910,306     |
| 365.10 DP-OH Conductors & Devices (Life 45 Yrs)