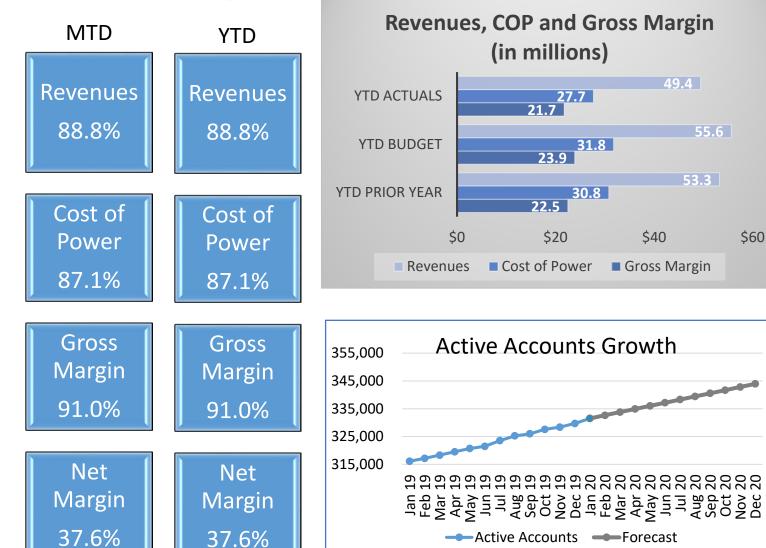

## Finance at a Glance – January 2020

### Gross Margins by Month (in millions)

#### Net Margins Year to Date (in millions)

#### Cost of Service (in millions) YTD Actual vs Budget through January 2020