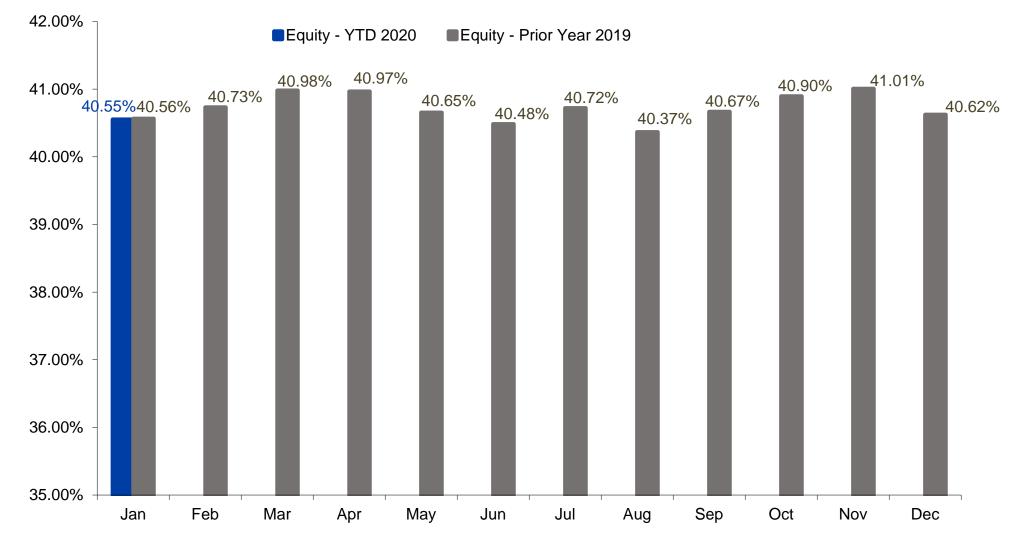

# Equity as a Percentage of Assets Actual vs Prior Year

Annual Target Equity Range 32% to 45%