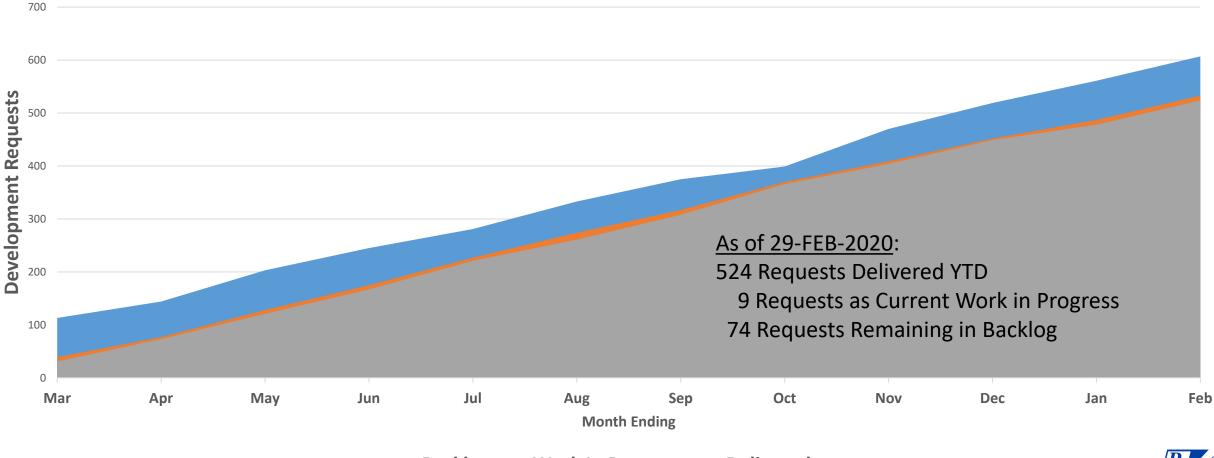

### **IT Development**

IT Development - Service Delivery 12 Months Ended FEB 2020

Backlog Work In Progress Delivered