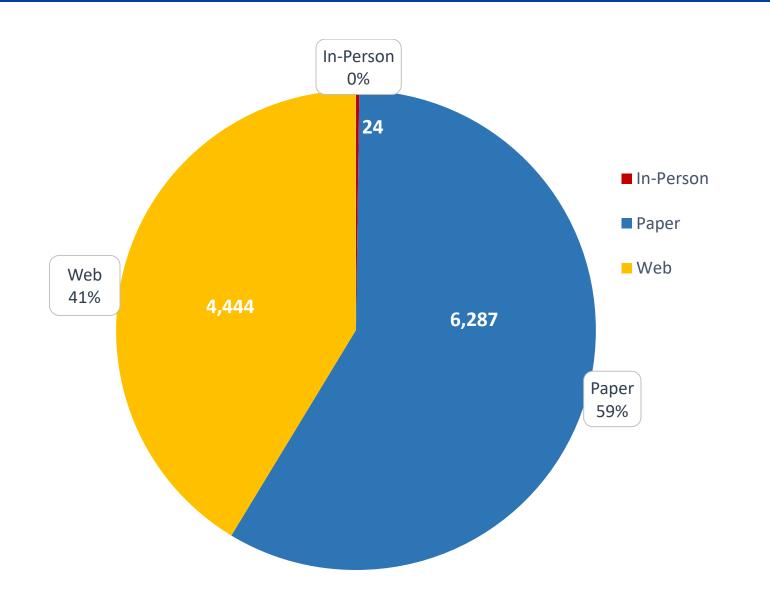

# Voting by District (How did the members vote?)

- <u>District 4</u>
   5,918 votes cast
   55.03%
- <u>District 5</u>
   4,837 votes cast
   44.97%
- Total votes cast10,755