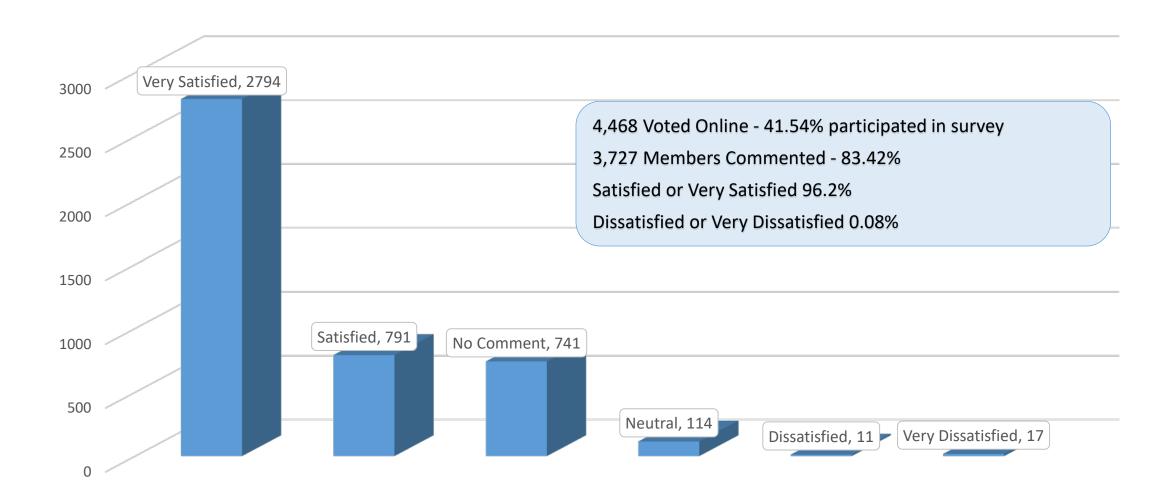

articipation | 2019   | 2016   | 2015   | 2014   |
| VD4                 | 5,918  | 3,581  | 3,407  | 2,669  |
| VD5                 | 4,837  | 4,038  | 3,321  | 2,352  |
|                     |        |        |        |        |
| Turnout %           | 2019   | 2016   | 2015   | 2014   |
| VD4                 | 15.58% | 10.52% | 10.88% | 9.06%  |
| VD5                 | 13.71% | 12.57% | 14.39% | 10.59% |

District 4: 3 year average (not including 2019) - 10.15%

District 5: 3 year average (not including 2019) - 12.52%

#### **NOTES:**

- a. No data for 2017. Beginning 2017 Voting Methodology is Single Member Districts
- b. All Prior Years were Under At-Large Voting Methodology
- c. Districts Rebalanced: 09/16/2015 (impacted 2016 election)



# Member Satisfaction 96.2% (Online Survey)





### Member Satisfaction - Opportunities

- Voting link in the email should be more prominent (top of email instead of bottom, larger font)
- > Difficult to find the "Vote Now" button on PEC website
- > "Vote Now" button in Smart Hub should be more apparent
- ➤ Smart Hub mobile application