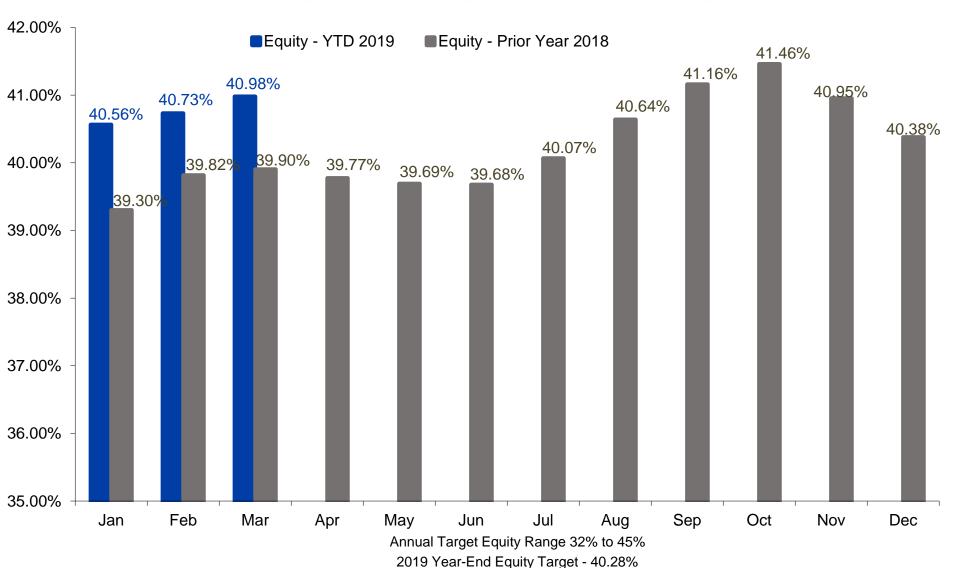

|
| Total Asset Additions                                   | \$ | 6,657,456       | \$<br>6,350,478 | \$<br>5,157,983 | \$<br>18,165,917 |
| WIP                                                     | \$ | 814,244         | \$<br>3,322,710 | \$<br>4,092,683 | \$<br>8,229,636  |
| Total                                                   | \$ | 7,471,700       | \$<br>9,673,188 | \$<br>9,250,666 | \$<br>26,395,553 |

 2018 Year End Total Plant Balance:
 \$ 1,784,158,237

 2019 YTD Asset Additions:
 \$ 18,165,917

 2019 YTD Asset Retirement:
 \$ (6,752,184)

 2019 YTD Impact Fees:
 \$ (672,774)

 2019 YTD Total Plant Balance:
 \$ 1,794,899,196

\*WIP = CWIP Net Change & RWIP Spend

<sup>\*\*</sup>CWIP does not include accruals

## Equity as a Percentage of Assets Actual vs Prior Year