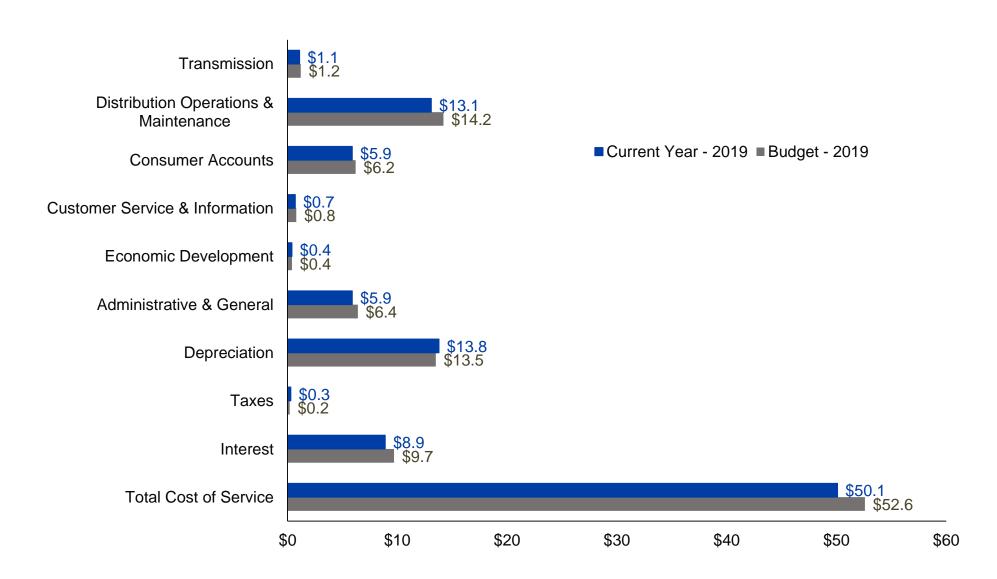

| Time   |              | Renewable | Co-op |
|----------|-----------|----------|---------------------|--------|--------------|-----------|-------|
| _        | Accounts* | Increase | <b>Applications</b> | of Use | Interconnect | Rider     | Solar |
| Jan 2019 | 316,120   | 1,265    | 2,065               | 907    | 2,734        | 430       | 1,441 |
| Feb 2019 | 317,142   | 1,022    | 2,104               | 907    | 2,809        | 433       | 1,433 |
| Mar 2019 | 318,300   | 1,158    | 2,474               | 911    | 2,885        | 439       | 1,431 |

<sup>\*</sup>Active Accounts are meters and lights only.

#### Gross Margins by Month (in millions)



#### Net Margins Year to Date (in millions)



## Cost of Service (in millions) YTD Actual vs Budget through March 2019



# Summary of Plant Additions, Work in Progress (WIP) 2019

| Asset Additions by GL Account & Period with Life        |    | <u>Jan 2019</u> | Feb 2019        | Mar 2019        | YTD Total        |
|---------------------------------------------------------|----|-----------------|-----------------|-----------------|------------------|
| 362.10 DP-Station Equipment (Life 45 Yrs.)              |    | -               | -               | 6,194           | 6,194            |
| 364.10 DP-Poles; Towers & Fixtures (Life 42 Yrs.)       |    | 1,567,157       | 1,181,057       | 1,298,097       | 4,046,311        |
| 365.10 DP-OH Conductors & Devices (Life 44 Yrs.)        |    | 2,152,067       | 786,956         | 1,878,575       | 4,817,598        |
| 366.10 DP-Underground Conduit (Life 54 Yrs.)