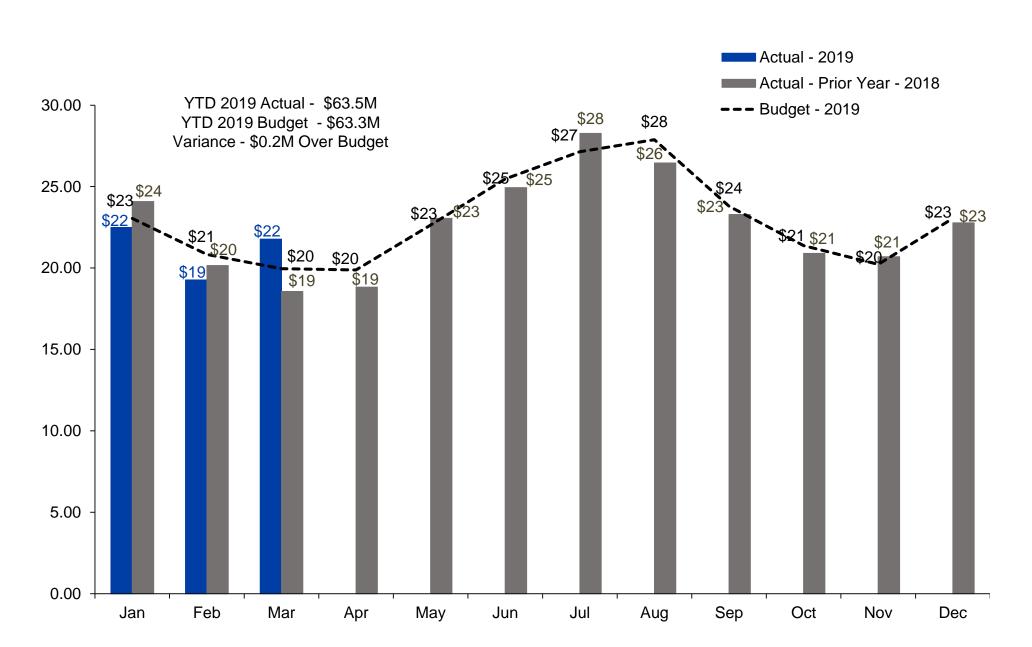

oard

John A. Davis | Chief Financial Officer

### Growth Statistics by Month 2019



|          | Active    | Net      |                     | Time   |              | Renewable | Co-op |
|----------|-----------|----------|---------------------|--------|--------------|-----------|-------|
| _        | Accounts* | Increase | <b>Applications</b> | of Use | Interconnect | Rider     | Solar |
| Jan 2019 | 316,120   | 1,265    | 2,065               | 907    | 2,734        | 430       | 1,441 |
| Feb 2019 | 317,142   | 1,022    | 2,104               | 907    | 2,809        | 433       | 1,433 |
| Mar 2019 | 318,300   | 1,158    | 2,474               | 911    | 2,885        | 439       | 1,431 |

<sup>\*</sup>Active Accounts are meters and lights only.

#### Gross Margins by Month (in millions)



#### Net Margins Year to Date (in millions)



## Cost of Service (in millions) YTD Actual vs Budget through March 2019



# Summary of Plant Additions, Work in Progress (WIP) 2019

| Asset Additions by GL Account & Period with Life        |    | <u>Jan 2019</u> | Feb 2019        | Mar 2019        | YTD Total        |
|---------------------------------------------------------|----|-----------------|-----------------|-----------------|------------------|
| 362.10 DP-Station Equipment (Life 45 Yrs.)              |    | -               | -               | 6,194           | 6,194            |
| 364.10 DP-Poles; Towers & Fixtures (Life 42 Yrs.)       |    | 1,567,157       | 1,181,057       | 1,298,097       | 4,046,311        |
| 365.10 DP-OH Conductors & Devices (Life 44 Yrs.)        |    |