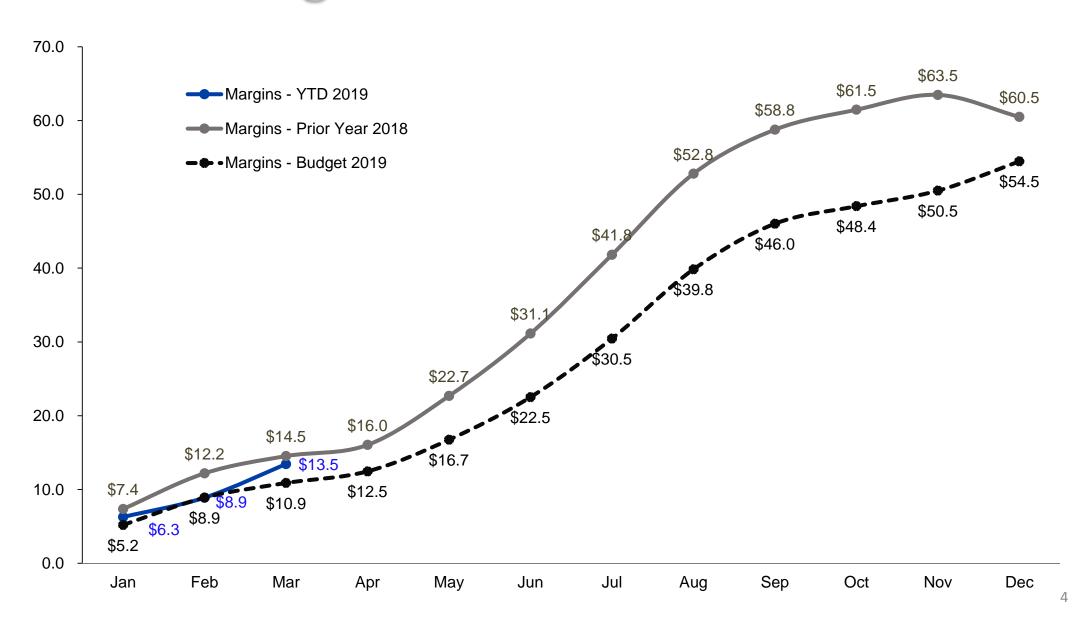

### Growth Statistics by Month 2019



|          | Active    | Net      |                     | Time   |              | Renewable | Co-op |
|----------|-----------|----------|---------------------|--------|--------------|-----------|-------|
| _        | Accounts* | Increase | <b>Applications</b> | of Use | Interconnect | Rider     | Solar |
| Jan 2019 | 316,120   | 1,265    | 2,065               | 907    | 2,734        | 430       | 1,441 |
| Feb 2019 | 317,142   | 1,022    | 2,104               | 907    | 2,809        | 433       | 1,433 |
| Mar 2019 | 318,300   | 1,158    | 2,474               | 911    | 2,885        | 439       | 1,431 |

<sup>\*</sup>Active Accounts are meters and lights only.

#### Gross Margins by Month (in millions)



#### Net Margins Year to Date (in millions)



## Cost of Service (in millions) YTD Actual vs Budget through March 2019



# Summary of Plant Additions, Work in Progress (WIP) 2019

| Asset Additions by GL Account & Period with Life        |    | <u>Jan 2019</u> | Feb 2019        | Mar 2019        | YTD Total        |
|---------------------------------------------------------|----|-----------------|-----------------|-----------------|------------------|
| 362.10 DP-Station Equipment (Life 45 Yrs.)              |    | -               | -               | 6,194           | 6,194            |
| 364.10 DP-Poles; Towers & Fixtures (Life 42 Yrs.)       |    | 1,567,157       | 1,181,057       | 1,298,097       | 4,046,311        |
| 365.10 DP-OH Conductors & Devices (Life 44 Yrs.)        |    | 2,152,067       | 786,956         | 1,878,575