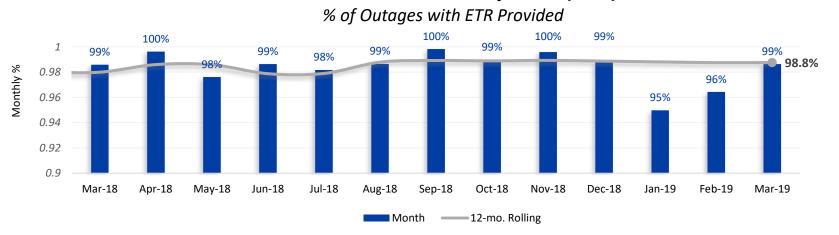

# **KPI Status**

SAIDI:

49

Platinum KPI

ETR:

- 99%

Platinum KPI

# **Estimated Time of Response (ETR)**