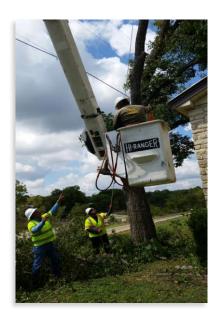

# Vegetation and Pole Management

# **Vegetation Management**

2019 Totals

61.7

Miles Completed

1,372

Trees Removed