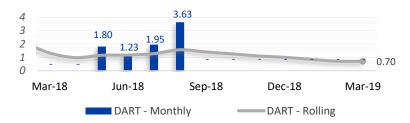

# Operations Report

# Safety

# **Monthly Totals**

Recordable Injuries / Illnesses

L

Mar YTI

Lost Time & Restricted Duty Cases

0

U

Mar YTD

Preventable Vehicle Accidents

1

2

Mar YTD

Non-Preventable Vehicle Accidents

0

4

Mar YTD

Preventable Vehicle Accident Notes (1):

• Employee backed into a parked vehicle.

# **Trending**

### **TCIR - Total Case Incident Rate**



### **DART - Days Away Restricted Duty**



### **Preventable Vehicle Accidents**







# System Growth

# **Annual Line Extension Comparison**

2018 Total: 15,893



# March Line Extensions by District (1,270) Liberty Hill 27% (342) Kyle 20% (259) Junction 1% (13) Bertram 4% (56) Marble Falls 4% (55) Canyon Lake 18% (223) Oak Hill 15% (192)







# Reliability



# **KPI Status**

SAIDI:



49

Platinum KPI

ETR:

- 99%

Platinum KPI

# **Estimated Time of Response (ETR)**







# **Member Relations**

# **Avg Residential Usage**



- Another mild-weather month yielded favorable response times
- Implemented new member holdmessaging with estimated wait times for available phone agents
- Launched a new bank-draft autopay enrollment incentive for members that is cost-effective and streamlines the application process

### **Servic