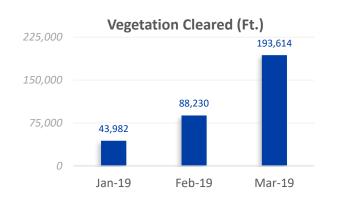

# **Vegetation Management**

2019 Totals

61.7

Miles Completed

1,372

Trees Removed