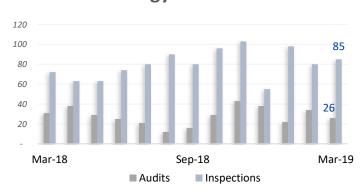

# **Pole Testing & Treatment (PTT)**

\* March data through 3/24

2019 Totals

17,972

Inspected

536

Rejected

425 Replaced / Restored