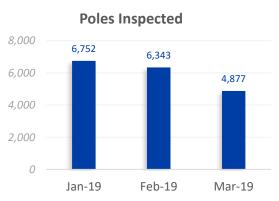

# **Pole Testing & Treatment (PTT)**

\* March data through 3/24

2019 Totals

17,972

Inspected

536

Rejected

425 Replaced / Restored