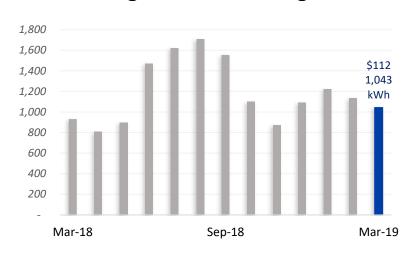

# **Avg Residential Usage**

- Another mild-weather month yielded favorable response times
- Implemented new member holdmessaging with estimated wait times for available phone agents
- Launched a new bank-draft autopay enrollment incentive for members that is cost-effective and streamlines the application process