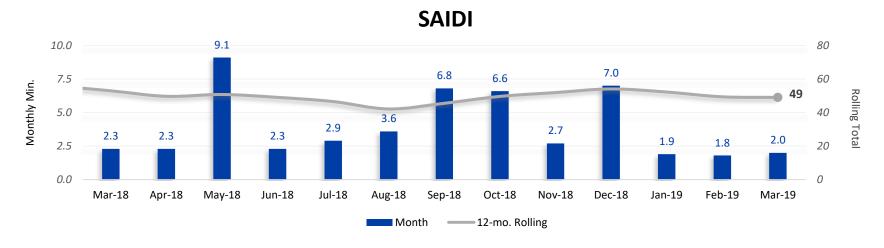

# Operations Report

# Safety

# **Monthly Totals**

Recordable Injuries / Illnesses

L

Mar YTI

Lost Time & Restricted Duty Cases

0

U

Mar YTD

Preventable Vehicle Accidents

1

2

Mar YTD

Non-Preventable Vehicle Accidents

0

4

Mar YTD

Preventable Vehicle Accident Notes (1):

• Employee backed into a parked vehicle.

# **Trending**

### **TCIR - Total Case Incident Rate**



### **DART - Days Away Restricted Duty**



### **Preventable Vehicle Accidents**







# System Growth

# **Annual Line Extension Comparison**

2018 Total: 15,893



# March Line Extensions by District (1,270) Liberty Hill 27% (342) Kyle 20% (259) Junction 1% (13) Bertram 4% (56) Marble Falls 4% (55) Canyon Lake 18% (223) Oak Hill 15% (192)







# Reliability



# **KPI Status**

SAIDI:



49

Platinum KPI

ETR:

- 99%

Platinum KPI

# **Estimated Time of Response (ETR)**







# **Member Relations**

# **Avg Residential Usage**



- Another mild-weather month yielded favorable response times
- Implemented new member holdmessaging with estimated wait times for available phone agents
- Launched a new bank-draft autopay enrollment incentive for members that is cost-effective and streamlines the application process

### **Service Level**



# **Payment Types**

| Туре         | March Totals |     |
|--------------|--------------|-----|
| Autopay      | 125K         | 39% |
| Self-Service | 97K          | 30% |
| Mail         | 42K          | 13% |
| Wire         | 38K          | 12% |
| Agents       | 18K          | 6%  |







# **Energy Service