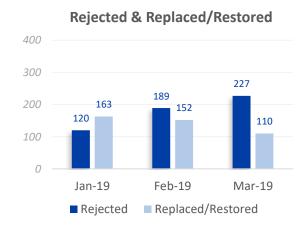

# **Pole Testing & Treatment (PTT)**

\* March data through 3/24

2019 Totals

17,972

Inspected

536

Rejected

425 Replaced / Restored