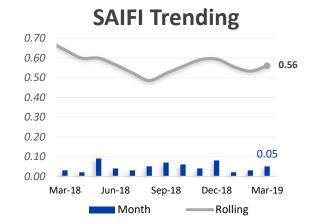

es / Illnesses

L

Mar YTI

Lost Time & Restricted Duty Cases

0

U

Mar YTD

Preventable Vehicle Accidents

1

2

Mar YTD

Non-Preventable Vehicle Accidents

0

4

Mar YTD

Preventable Vehicle Accident Notes (1):

• Employee backed into a parked vehicle.

# **Trending**

### **TCIR - Total Case Incident Rate**



### **DART - Days Away Restricted Duty**



### **Preventable Vehicle Accidents**







# System Growth

# **Annual Line Extension Comparison**

2018 Total: 15,893



# March Line Extensions by District (1,270) Liberty Hill 27% (342) Kyle 20% (259) Junction 1% (13) Bertram 4% (56) Marble Falls 4% (55) Canyon Lake 18% (223) Oak Hill 15% (192)







# Reliability



# **KPI Status**

SAIDI:



49

Platinum KPI

ETR:

- 99%

Platinum KPI

# **Estimated Time of Response (ETR)**







# **Member Relations**

# **Avg Residential Usage**



- Another mild-weather month yielded favorable response times
- Implemented new member holdmessaging with estimated wait times for available phone agents
- Launched a new bank-draft autopay enrollment incentive for members that is cost-effective and streamlines the application process

### **Service Level**



# **Payment Types**

| Туре         | March Totals |     |
|--------------|--------------|-----|
| Autopay      | 125K         | 39% |
| Self-Service | 97K          | 30% |
| Mail         | 42K          | 13% |
| Wire         | 38K          | 12% |
| Agents       | 18K          | 6%  |







# **Energy Services**





# Engineering

# **Quarterly Update of Long-Term Projects**

# Apr-19

Budget Amendment - Asset Transfer of