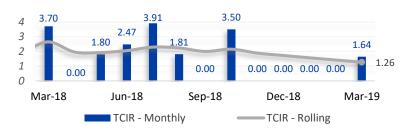

# Operations Report

# Safety

# **Monthly Totals**

Recordable Injuries / Illnesses

L

Mar YTI

Lost Time & Restricted Duty Cases

0

U

Mar YTD

Preventable Vehicle Accidents

1

2

Mar YTD

Non-Preventable Vehicle Accidents

0

4

Mar YTD

Preventable Vehicle Accident Notes (1):

• Employee backed into a parked vehicle.

# **Trending**

### **TCIR - Total Case Incident Rate**



### **DART - Days Away Restricted Duty**



### **Preventable Vehicle Accidents**







# System Growth

# **Annual Line Extension Comparison**

2018 Total: 15,893



# March Line Extensions by District (1,270) Liberty Hill 27% (342) Kyle 20% (259) Junction 1% (13) Bertram 4% (56) Marble Falls 4% (55) Canyon Lake 18% (223) Oak Hill 15% (192)







# Reliability



# **KPI Status**

SAIDI:



49

Platinum KPI

ETR:

- 99%

Platinum KPI

# **Estimated Time of Response (ETR)**







# **Member Relations**

# **Avg Residential Usage**



- Another mild-weather month yielded favorable response times
- Implemented new member holdmessaging with estimated wait times for available phone agents
- Launched a new bank-draft autopay enrollment incentive for members that is cost-effective and strea