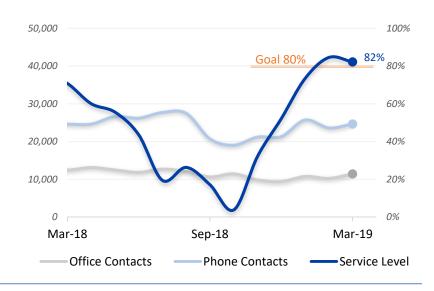

ventable Vehicle Accidents**







# System Growth

# **Annual Line Extension Comparison**

2018 Total: 15,893



# March Line Extensions by District (1,270) Liberty Hill 27% (342) Kyle 20% (259) Junction 1% (13) Bertram 4% (56) Marble Falls 4% (55) Canyon Lake 18% (223) Oak Hill 15% (192)







# Reliability



# **KPI Status**

SAIDI:



49

Platinum KPI

ETR:

- 99%

Platinum KPI

# **Estimated Time of Response (ETR)**







# **Member Relations**

# **Avg Residential Usage**



- Another mild-weather month yielded favorable response times
- Implemented new member holdmessaging with estimated wait times for available phone agents
- Launched a new bank-draft autopay enrollment incentive for members that is cost-effective and streamlines the application process

### **Service Level**



# **Payment Types**

| Туре         | March Totals |     |
|--------------|--------------|-----|
| Autopay      | 125K         | 39% |
| Self-Service | 97K          | 30% |
| Mail         | 42K          | 13% |
| Wire         | 38K          | 12% |
| Agents       | 18K          | 6%  |







# **Energy Services**





# Engineering

# **Quarterly Update of Long-Term Projects**

# Apr-19

Budget Amendment - Asset Transfer of Substation Breakers/Equipment with LCRA

# **May-19**

Draft Resolution - Highway 32 to Wimberley Construction Contract Approval - *Placeholder: if* > \$3M

Draft Resolution - Engineering Services MSA

# Jun-19

Resolution - Highway 32 to Wimberley Contract Approval - *Placeholder: if > \$3M* 

Resolution - Engineering Services MSA

### **Jul-19**

Draft Resolution -