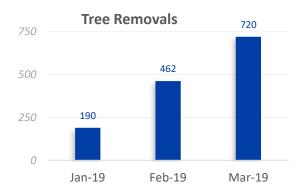

# Vegetation and Pole Management

# **Vegetation Management**

2019 Totals

61.7

Miles Completed

1,372

Trees Removed