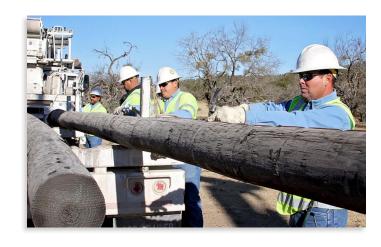

# **Pole Testing & Treatment (PTT)**

\* March data through 3/24

2019 Totals

17,972

Inspected

536

Rejected

425 Replaced / Restored