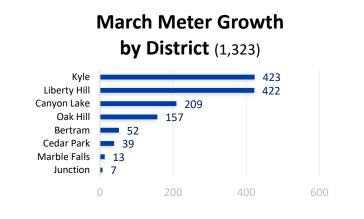

# March Line Extensions by District (1,270) Liberty Hill 27% (342) Kyle 20% (259) Junction 1% (13) Bertram 4% (56) Marble Falls 4% (55) Canyon Lake 18% (223) Oak Hill 15% (192)