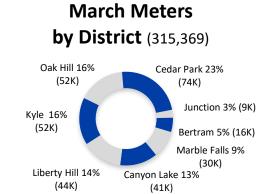

# March Line Extensions by District (1,270) Liberty Hill 27% (342) Kyle 20% (259) Junction 1% (13) Bertram 4% (56) Marble Falls 4% (55) Canyon Lake 18% (223) Oak Hill 15% (192)