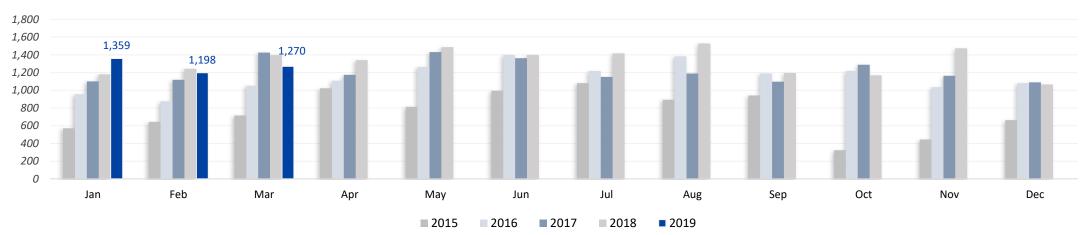

# Operations Report

# Safety

# **Monthly Totals**

Recordable Injuries / Illnesses

L

Mar YTI

Lost Time & Restricted Duty Cases

0

U

Mar YTD

Preventable Vehicle Accidents

1

2

Mar YTD

Non-Preventable Vehicle Accidents

0

4

Mar YTD

Preventable Vehicle Accident Notes (1):

• Employee backed into a parked vehicle.

# **Trending**

### **TCIR - Total Case Incident Rate**



### **DART - Days Away Restricted Duty**



### **Preventable Vehicle Accidents**







# System Growth

# **Annual Line Extension Comparison**

2018 Total: 15,893



# March Line Extensions by District (1,270) Liberty Hill 27% (342) Kyle 20% (259) Junction 1% (13) Bertram 4% (56) Marble Falls 4% (55) Canyon Lake 18% (223) Oak Hill 15% (192)







# Reliability



# **KPI Status**

SAIDI:



49

Platinum KPI

ETR:

- 99%

Platinum KPI

# **Estimated Time of Response (ETR)**







# **Member Relations**

# **Avg Residential Usage**



- Another mild-weather month yielded favorable response times
- Implemented new member holdmessaging with estimated wait times for available phone agents
- Launched a new bank-draft autopay enrollment incentive for members that is cost-effective and streamlines the application process

### **Service Level**



# **Payment Types**

| Туре         | March Totals |     |
|--------------|--------------|-----|
| Autopay