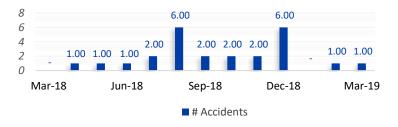

# Operations Report

# Safety

# **Monthly Totals**

Recordable Injuries / Illnesses

L

Mar YTI

Lost Time & Restricted Duty Cases

0

U

Mar YTD

Preventable Vehicle Accidents

1

2

Mar YTD

Non-Preventable Vehicle Accidents

0

4

Mar YTD

Preventable Vehicle Accident Notes (1):

• Employee backed into a parked vehicle.

# **Trending**

### **TCIR - Total Case Incident Rate**



### **DART - Days Away Restricted Duty**



### **Preventable Vehicle Accidents**







# System Growth

# **Annual Line Extension Comparison**

2018 Total: 15,893



# March Line Extensions by District (1,270) Liberty Hill 27% (342) Kyle 20% (259) Junction 1% (13) Bertram 4% (56) Marble Falls 4% (55) Canyon Lake 18% (223) Oak Hill 15% (192)







# Reliability



# **KPI Status**

SAIDI:



49

Platinum KPI

ETR:

- 99%

Platinum KPI

# **Estimated Time of Response (ETR)**







# **Member Relations**

# **Avg Residential Usage**



- Another mild-weather month yielded favorable response times
- Implemented new member holdmessaging with estimated wait times for available phone agents
- Launched a new bank-draft autopay enrollment incentive for members that is cost-effective and streamlines the application process

### **Service Level**



# **Payment Types**

| Туре