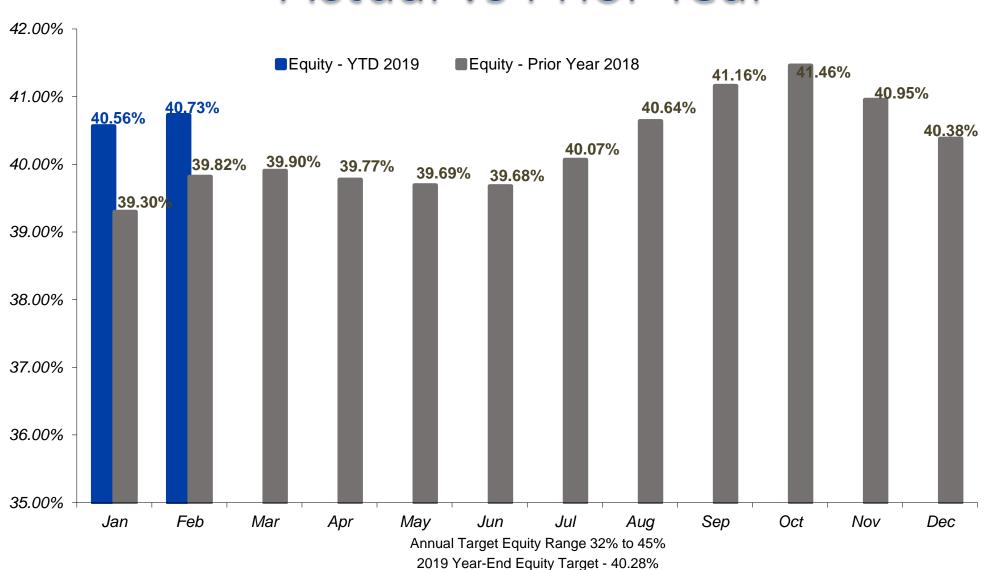

|
| Total Asset Additions                                | \$ 6,657,456    | \$ 6,350,478    | \$ 13,007,934 |
| WIP                                                  | \$ 814,244      | \$ 3,322,710    | \$ 4,136,953  |
| Total                                                | \$ 7,471,700    | \$ 9,673,188    | \$ 17,144,887 |
|                                                      |                 |                 |               |

1,784,158,237 13,007,934

\$ 1,791,748,058

(4,978,514)

(439,600)

\*WIP = CWIP Net Change & RWIP Spend

2019 YTD Total Plant Balance:

2018 Year End Total Plant Balance:

2019 YTD Asset Additions: 2019 YTD Asset Retirement:

2019 YTD Impact Fees:

<sup>\*\*</sup>CWIP does not include accruals

# Equity as a Percentage of Assets Actual vs Prior Year