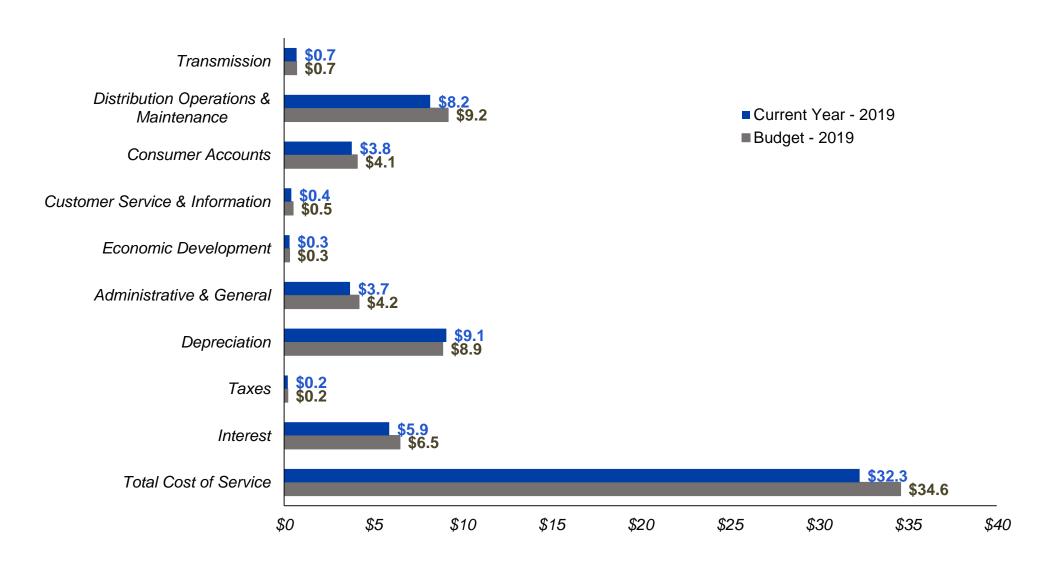

o the Board

John A. Davis | Chief Financial Officer

### Growth Statistics by Month 2019



|          | Active    |              |              |             |              | Renewable |
|----------|-----------|--------------|--------------|-------------|--------------|-----------|
| _        | Accounts* | Net Increase | Applications | Time of Use | Interconnect | Rider     |
| Jan 2019 | 316,120   | 1,265        | 2,065        | 907         | 2,734        | 430       |
| Feb 2019 | 317,142   | 1,022        | 2,104        | 907         | 2,809        | 433       |

<sup>\*</sup>Active Accounts are meters and lights only.

#### Gross Margins by Month (in millions)



#### Net Margins Year to Date (in millions)



# Cost of Service (in millions) YTD Actual vs Budget through February 2019



## Summary of Plant Additions, Work in Progress (WIP) 2019

| Asset Additions by GL Account & Period with Life     | <u>Jan 2019</u> | <u>Feb 2019</u> | YTD Total     |
|------------------------------------------------------|-----------------|-----------------|---------------|
| 364.10 DP-Poles; Towers & Fixtures (Life 42 Yrs)     | 1,567,157       | 1,181,057       | 2,748,214     |
| 365.10 DP-OH Conductors & Devices (Life 44 Yrs)      | 2,152,067       | 786,956         | 2,939,023     |
| 366.10 DP-Underground Conduit (Life 54 Yrs)          | 1,379           | 568             | 1,947         |
| 367.10 DP-URD Conductors & Devices (Life 38 Yrs)     | 1,040,442       | 420,862         | 1,461,304     |
| 368.10 DP-Line Transformers (Life 35 Yrs)            | 787,035         | 812,987