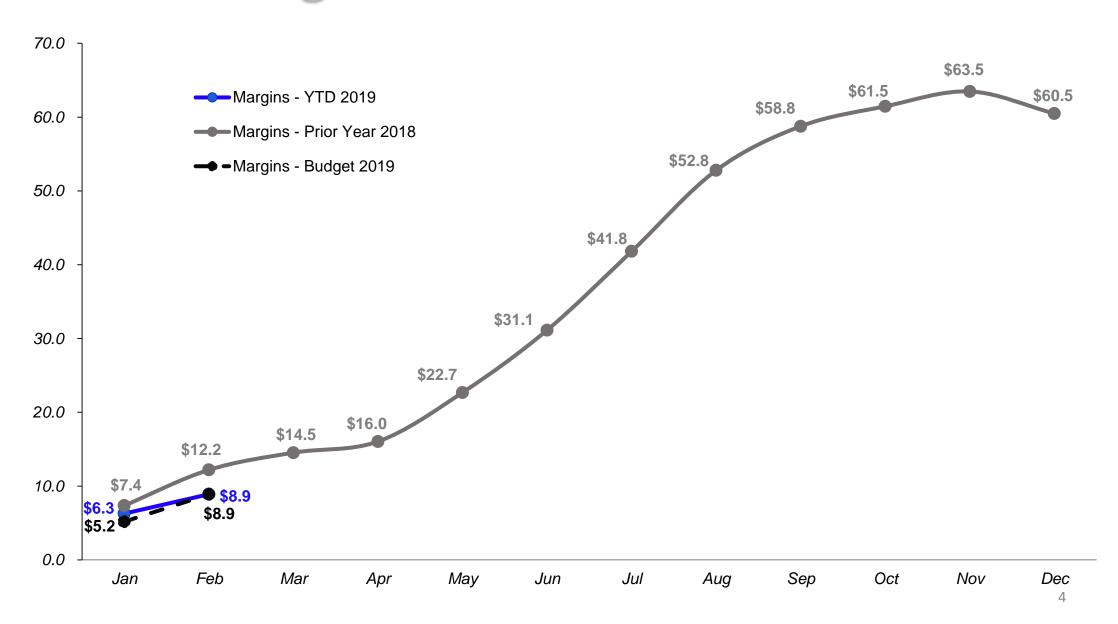

## 2019 Year-to-Date Financial Presentation to the Board

John A. Davis | Chief Financial Officer

### Growth Statistics by Month 2019



|          | Active    |              |              |             |              | Renewable |
|----------|-----------|--------------|--------------|-------------|--------------|-----------|
| _        | Accounts* | Net Increase | Applications | Time of Use | Interconnect | Rider     |
| Jan 2019 | 316,120   | 1,265        | 2,065        | 907         | 2,734        | 430       |
| Feb 2019 | 317,142   | 1,022        | 2,104        | 907         | 2,809        | 433       |

<sup>\*</sup>Active Accounts are meters and lights only.

#### Gross Margins by Month (in millions)



#### Net Margins Year to Date (in millions)



# Cost of Service (in millions) YTD Actual vs Budget through February 2019



## Summary of Plant Additions, Work in Progress (WIP) 2019

| Asset Additions by GL Account & Period with Life     | <u>Jan 2019</u> | <u>Feb 2019</u> | YTD Total     |
|------------------------------------------------------|-----------------|-----------------|---------------|
| 364.10 DP-Poles; Towers & Fixtures (Life 42 Yrs)     | 1,567,157       | 1,181,057       | 2,748,214     |
| 365.10 DP-OH Conductors & Devices (Life 44 Yrs)      | 2,152,067       | 786,956         | 2,939,023     |
| 366.10 DP-Underground Conduit (Life 54 Yrs)          | 1,379           | 568             | 1,947         |
| 367.10 DP-URD Conductors & Devices (Life 38 Yrs)     | 1,040,442       | 420,862         | 1,461,304     |
| 368.