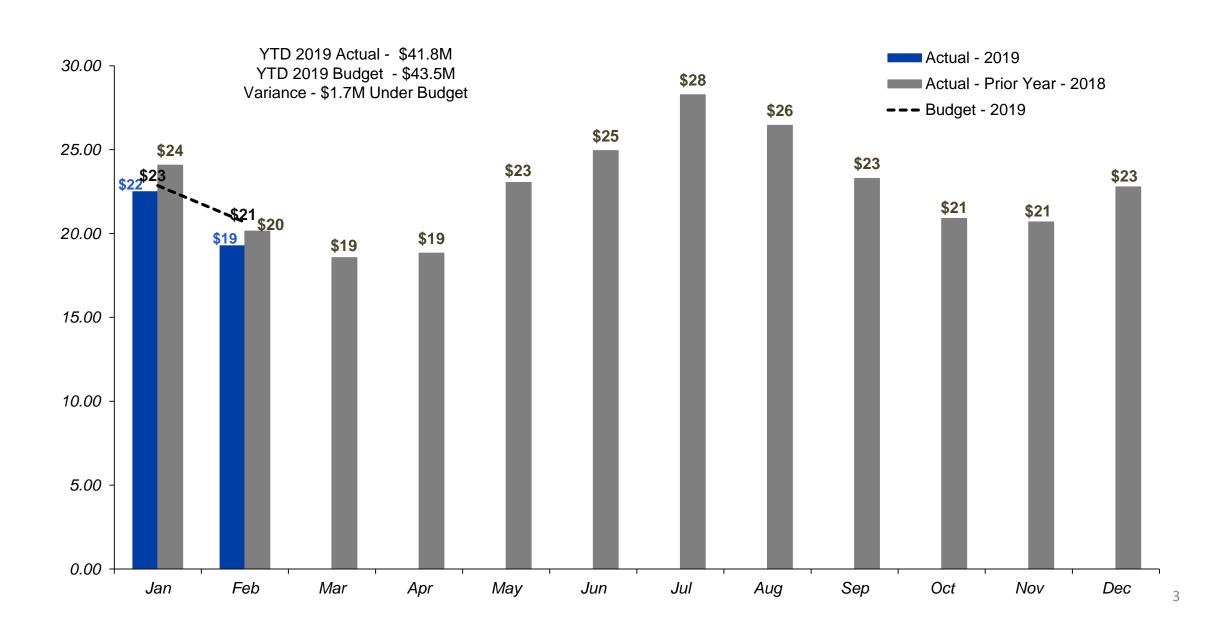

## 2019 Year-to-Date Financial Presentation to the Board

John A. Davis | Chief Financial Officer

### Growth Statistics by Month 2019



|          | Active    |              |              |             |              | Renewable |
|----------|-----------|--------------|--------------|-------------|--------------|-----------|
| _        | Accounts* | Net Increase | Applications | Time of Use | Interconnect | Rider     |
| Jan 2019 | 316,120   | 1,265        | 2,065        | 907         | 2,734        | 430       |
| Feb 2019 | 317,142   | 1,022        | 2,104        | 907         | 2,809        | 433       |

<sup>\*</sup>Active Accounts are meters and lights only.

#### Gross Margins by Month (in millions)



#### Net Margins Year to Date (in millions)



# Cost of Service (in millions) YTD Actual vs Budget through February 2019



## Summary of Plant Additions, Work in Progress (WIP) 2019

| Asset Additions by GL Account & Period with Life     | <u>Jan 2019</u> | <u>Feb 2019</u> | YTD Total     |
|------------------------------------------------------|-----------------|-----------------|---------------|
| 364.10 DP-Poles; Towers & Fixtures (Life 42 Yrs)     | 1,567,157       | 1,181,057       | 2,748,214     |
| 365.10 DP-OH Conductors & Devices (Life 44 Yrs)      | 2,152,067       | 786,956         | 2,939,023     |
| 366.10 DP-Underground Conduit (Life 54 Yrs)          | 1,379           | 568             | 1,947         |
| 367.10 DP-URD Conductors & Devices (Life 38 Yrs)     | 1,040,442