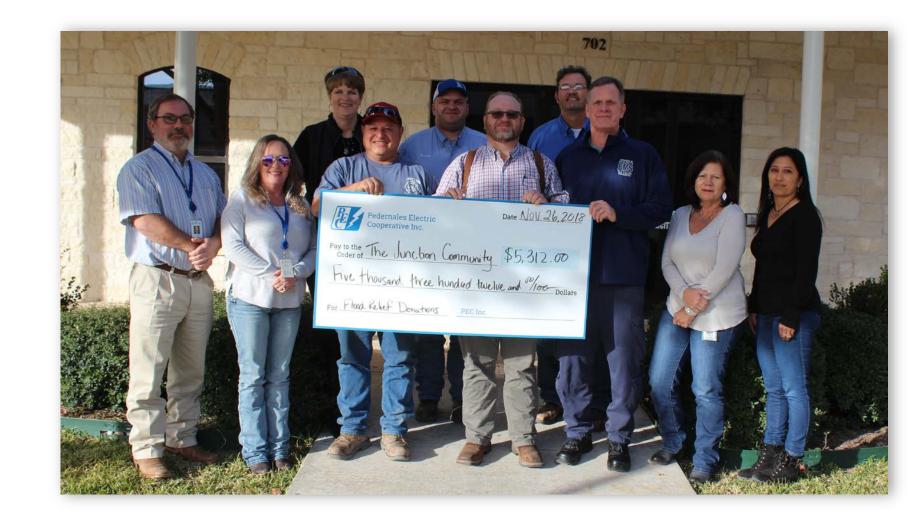

#### Junction Flood Relief Donations

- More than \$5,300
   raised by staff
- Benefitting Junctionarea nonprofits who assisted with historical October flooding