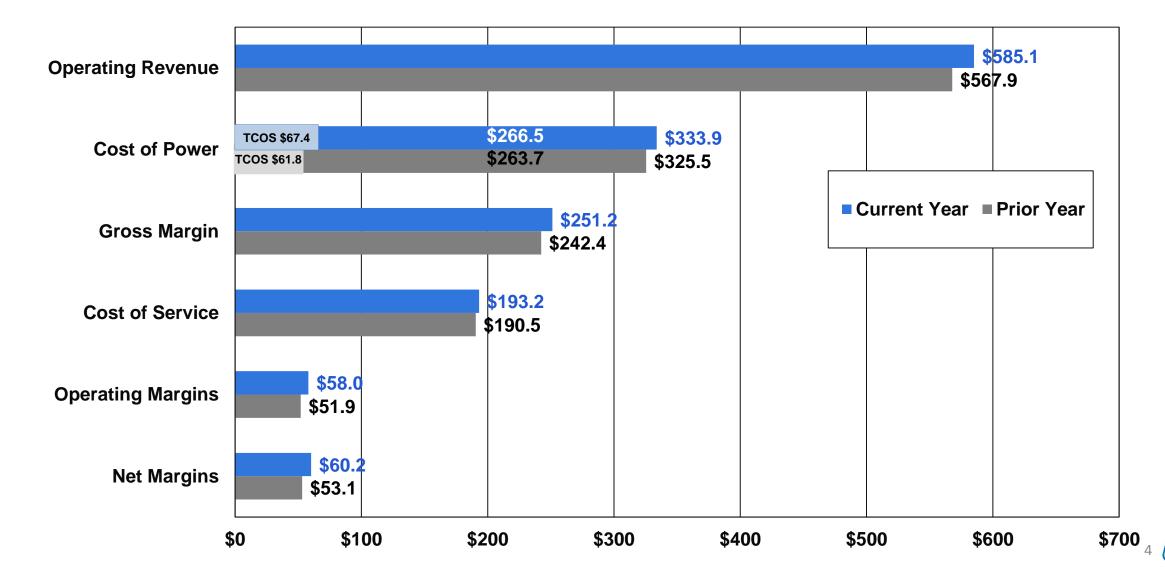

## Summary of Revenues, Expenses & Margins Rolling 12 Months through July 2017 (in millions)