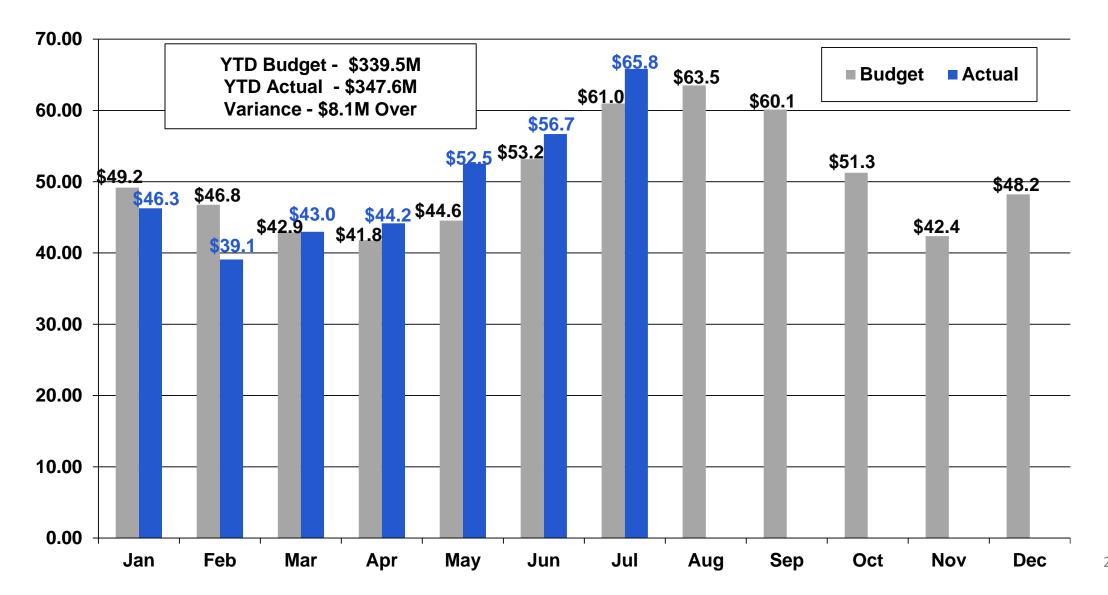

### Report on July 2017 Financials

Freddy Wolff, CPA Controller

#### Revenues — Actual vs Budget (in millions) YTD 2017





# Net Margins Year-to-Date Actual vs Budget 2017 vs Prior Year (in millions)



## Summary of Revenues, Expenses & Margins Rolling 12 Months through July 2017 (in millions)



### Cost of Service Rolling 12 Months through July 2017 (in millions)



#### Distribution Operations/Maintenance CY vs PY

| Description                          |                 | CY vs PY     |
|--------------------------------------|-----------------|--------------|
| GIS Inventory-Amort/Deferral Removal |                 | 3,124,973    |
| Payroll - Labor & Benefits           |                 | 2,466,432    |
| Equip & Tools-Outside Services       |                 | 854,164      |
| Transportation Overhead Costs        |                 | 520,872      |
| Line Locates                         |