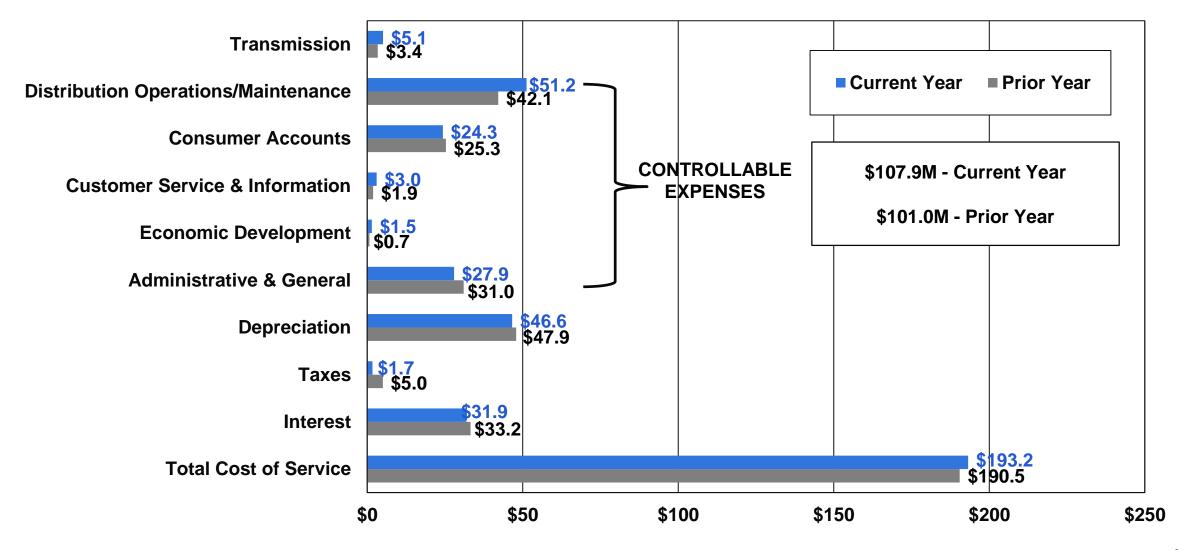

### Cost of Service Rolling 12 Months through July 2017 (in millions)

#### Distribution Operations/Maintenance CY vs PY

| Description                          |                 | CY vs PY     |
|--------------------------------------|-----------------|--------------|
| GIS Inventory-Amort/Deferral Removal |                 | 3,124,973    |
| Payroll - Labor & Benefits           |                 | 2,466,432    |
| Equip & Tools-Outside Services       |                 | 854,164      |
| Transportation Overhead Costs        |                 | 520,872      |
| Line Locates                         |                 | 331,640      |
| Property Taxes                       |                 | 308,755      |
| Contract/Temp Labor                  |                 | 262,778      |
| T & D Engineering Services           |                 | 239,056      |
| LCRA Radio Services                  |                 | 238,347      |
| Software-Maint/Support               |                 | 233,222      |
| Information/Data Services            |                 | 220,215      |
| Crew Cost - indirect                 |                 | 214,969      |
|                                      | Total           | 9,015,424    |
| Current 12 mon                       | ths 51.2        |              |
| Prior 12 mon                         | ths <u>42.1</u> | 84,576 Other |
| Increa                               | ase9.1          | 9,100,000    |