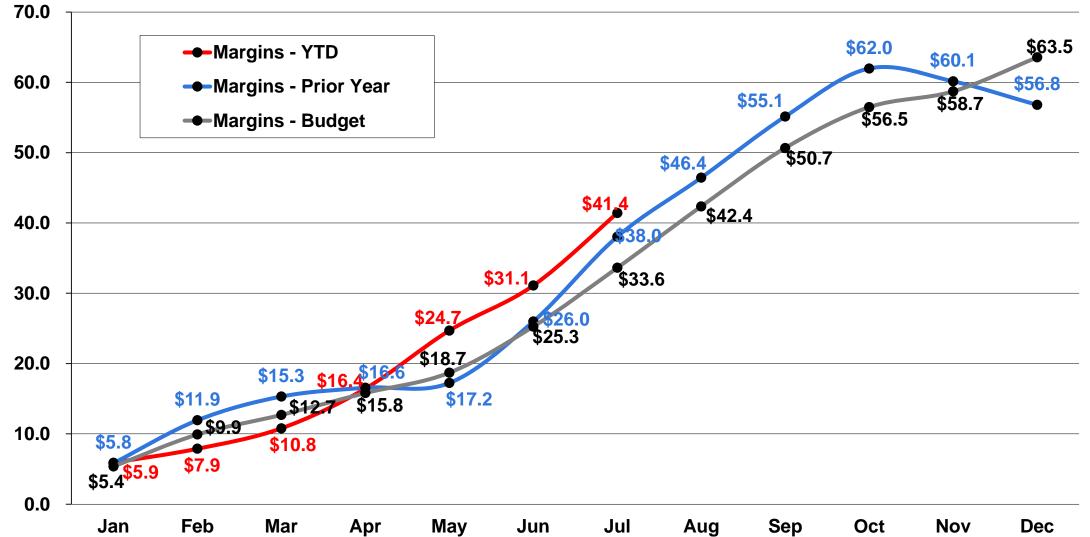

### Report on July 2017 Financials

Freddy Wolff, CPA Controller

#### Revenues — Actual vs Budget (in millions) YTD 2017





# Net Margins Year-to-Date Actual vs Budget 2017 vs Prior Year (in millions)



## Summary of Revenues, Expenses & Margins Rolling 12 Months through July 2017 (in millions)



### Cost of Service Rolling 12 Months through July 2017 (in millions)



#### Distribution Operations/Maintenance CY vs PY

| Description                          |                 | CY vs PY     |
|--------------------------------------|-----------------|--------------|
| GIS Inventory-Amort/Deferral Removal |                 | 3,124,973    |
| Payroll - Labor & Benefits           |                 | 2,466,432    |
| Equip & Tools-Outside Services       |                 | 854,164      |
| Transportation Overhead Costs        |                 | 520,872      |
| Line Locates                         |                 | 331,640      |
| Property Taxes                       |                 | 3