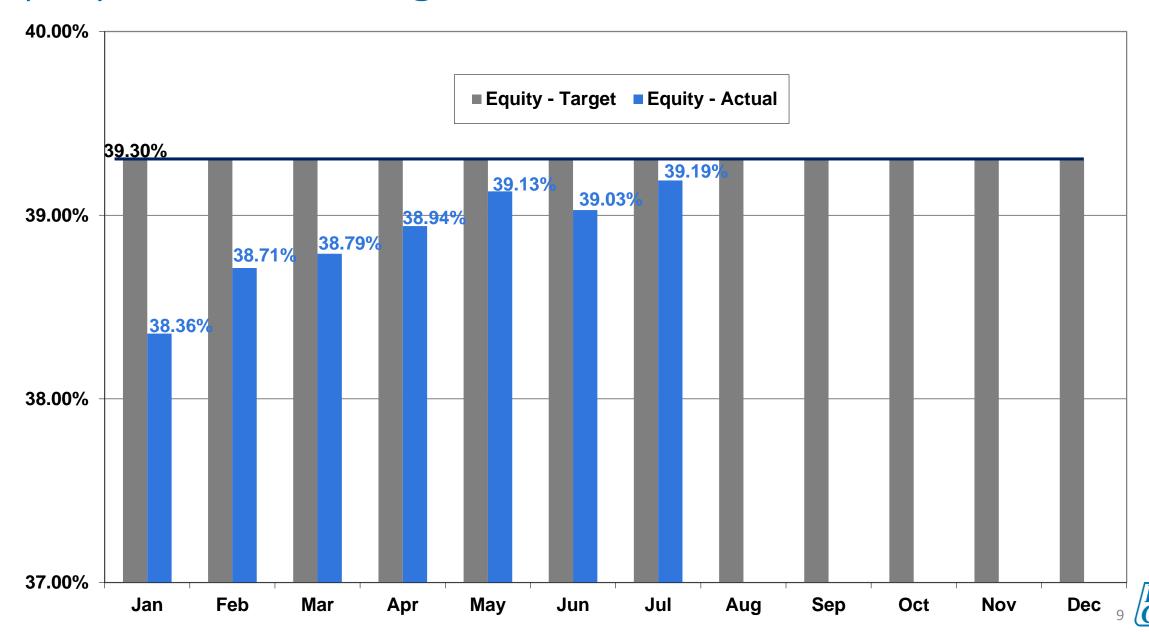

| 4,306           | -               | 3,979           | -           | -               | -               | 36,295          | 44,580        |
| Total Additions                                            | \$7,097,312     | \$ 6,889,733    | \$ 6,024,963    | \$7,300,053 | \$ 5,878,001    | \$ 2,041,960    | \$13,443,034    | \$ 48,675,055 |
| CWIP Net Change                                            | \$1,936,308     | \$ 4,749,294    | \$ 8,643,947    | \$2,291,424 | \$ 5,927,656    | \$12,352,938    | \$ 898,406      | \$ 36,799,973 |
| Total Additions                                            | \$9,033,620     | \$11,639,028    | \$14,668,909    | \$9,591,476 | \$11,805,657    | \$14,394,899    | \$14,341,440    | \$ 85,475,028 |

#### Equity as a Percentage of Assets YTD 2017



#### Investments in Cooperatives

|                                                        | BEGINNING<br>OF 2017 | ADDITIONS AS OF 7/31/17 | RETIREMENTS AS<br>OF 7/31/17 | END<br>OF 7/31/17 |
|--------------------------------------------------------|----------------------|-------------------------|------------------------------|-------------------|
| National Rural Utility Cooperative Finance Corporation | \$4,054,247          |                         |                              | \$4,054,247       |
| Texas Electric Cooperative                             | \$2,869,254          | \$295,578               | (295,132)                    | \$2,869,700       |
| CoBank                                                 | \$1,000              |                         |