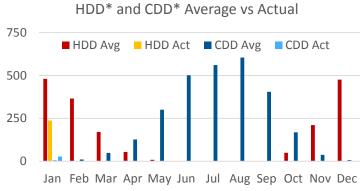

# Power Supply and Energy Services Report

Ingmar Sterzing, VP, Power Supply and Energy Services

#### PEC Energy Sales Summary for January 2017













# Energy Services Update for January 2017

| 01                                          |       |     |     | ,   |     |     |     |     |     |     |     |     |     |       |
|---------------------------------------------|-------|-----|-----|-----|-----|-----|-----|-----|-----|-----|-----|-----|-----|-------|
|                                             | 2016  | Jan | Feb | Mar | Apr | May | Jun | Jul | Aug | Sep | Oct | Nov | Dec | Total |
| Energy Audits<br>Performed                  | 281   | 21  |     |     |     |     |     |     |     |     |     |     |     |       |
| Interconnections<br>Complete                | 354   | 26  |     |     |     |     |     |     |     |     |     |     |     |       |
| Residential Units<br>Installed              | 1256  | 0   |     |